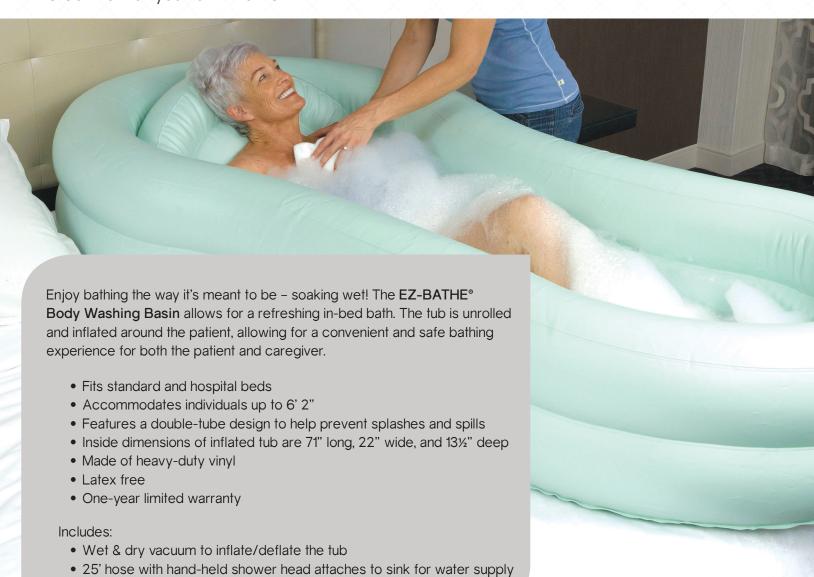

Our exceptionally easy-to-use EZ-SHAMPOO® Hair Washing Tray is contoured to fit the neck comfortably and rest on the client's shoulders for convenient shampooing in a seated position.

- Compact and lightweight design
- Reduces awkward lifting and bending for caregiver
- Raised edge prevents water from spilling over
- 35" stabilizing strap included
- Designed for use with chair or wheelchair
- Made of durable plastic and designed for years of trouble-free use
- One-year limited warranty