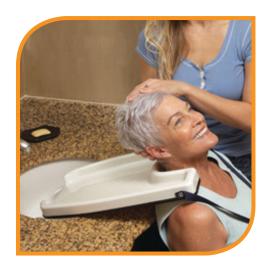

The EZ-SHAMPOO® Hair Washing Basin allows for a refreshing, inbed shampoo. Comfortable and convenient, the inflatable basin provides secure, form fitting support that cushions the head and shoulders and includes an adjustable, built-in headrest. A caregiver can guickly shampoo and rinse a patient's hair without awkward lifting and bending. An attached one-way drain hose easily and conveniently removes suds and water.

- Inflatable and lightweight for portability and convenient storage
- Features a double-tube design to help prevent splashes and spills
- Flexible drain hose with custom stopper
- 24" wide x 20" long x 8" deep, inflated size
- 6½" neck opening (one size fits most)
- Made of heavy-duty vinyl
- Latex free
- One-year limited warranty