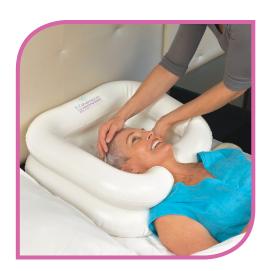

Designed to be used where a water source is unavailable, the EZ-SHOWER is an overhead bedside shower and is the ideal accessory to the EZ-SHAMPOO® Hair Washing Basin.

- Holds up to 2½ gallons of warm tap water ample enough for a complete shampoo and rinse
- Flexible hose directs a gentle stream of water exactly where it's needed
- Compact and easy to store when not in use
- Includes a flexible 2' hose with an on/off switch to control water flow
- Built-in handle to carry to the bedside
- Hangs on a bedpost or an I.V. pole
- Made of heavy-duty vinyl
- Latex free
- One-year limited warranty