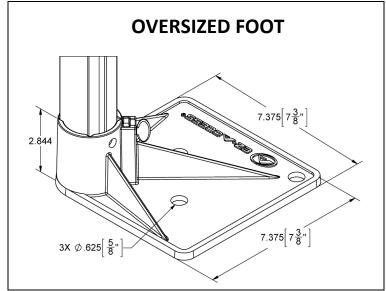

### FORTRESS® OSHA Stair System Technical Specifications

| MODEL                                                                                                       | FOR2334                                                                            | FOR2742         |
|-------------------------------------------------------------------------------------------------------------|------------------------------------------------------------------------------------|-----------------|
| NUMBER OF RISERS                                                                                            | 3                                                                                  | 4               |
| HEIGHT ADJUSTMENT                                                                                           | 23" – 34"                                                                          | 27.5" – 42.5"   |
| OSHA COMPLIANT HEIGHTS                                                                                      | 25.5" & 34"                                                                        | 34" & 42.5"     |
| RISER WEIGHT WITH LEGS                                                                                      | 27 lbs.                                                                            | 37 lbs.         |
| RISER HANDRAIL WEIGHT                                                                                       | 7 lbs.                                                                             | 8 lbs.          |
| PLATFORM WEIGHT WITH LEGS                                                                                   | 46 lbs.                                                                            | 48 lbs.         |
| PLATFORM HANDRAIL WEIGHT                                                                                    | 16 lbs.                                                                            | 17 lbs.         |
| SYSTEM NET WEIGHT                                                                                           | 96 lbs.                                                                            | 110 lbs.        |
| SYSTEM FOOTPRINT (FULLY ASSEMBLED)                                                                          | 40.5" W x 89.5" L                                                                  | 40.5" W x 99" L |
| PLATFORM SIZE (OVERALL)                                                                                     | 40.5" W x 60"                                                                      |                 |
| PLATFORM SIZE (USEABLE)                                                                                     | 38.5" W x 58.5" L                                                                  |                 |
| ALUMINUM TYPE                                                                                               | 6000 series                                                                        |                 |
| RATED LOAD (DO NOT EXCEED RATED LOAD)                                                                       | 1,000 lbs.                                                                         |                 |
| STANDARD FEET                                                                                               | 4" x 4" sq.                                                                        |                 |
| OVERSIZED FEET (OPTIONAL)  Anchor-ready polymer foot with thumb screw for tightening (anchors not included) | 7.375" x 7.375" sq.                                                                |                 |
| RISER HEIGHT                                                                                                | 8.5"                                                                               |                 |
| RISER TREAD DEPTH                                                                                           | 9.5"                                                                               |                 |
| RISER TREAD WIDTH                                                                                           | 36.5"                                                                              |                 |
| RISER HANDRAIL HEIGHT  Measured from leading edge of step tread to gripping surface                         | 36"                                                                                |                 |
| PLATFORM HANDRAIL HEIGHT                                                                                    | 42.5"                                                                              |                 |
| WARRANTY                                                                                                    | 3-Year Limited                                                                     |                 |
| RISER TYPE                                                                                                  | Open                                                                               |                 |
| UNIVERSAL HANDRAILS                                                                                         | Left or right turn                                                                 |                 |
| BUILDING ATTACHMENT                                                                                         | Anchor-ready angle braces on platform to secure to building (anchors not included) |                 |
| OPTIONAL PLATFORM W/ DRAIN HOLES Drain holes are on the platform only                                       | .375" x .75" holes on tread surface for draining of water build-up                 |                 |
| CANOPY HEIGHT FROM PLATFORM                                                                                 | 93.5"                                                                              |                 |
| CANOPY SIZE (OVERALL)                                                                                       | 40.6" W x 60.5" L x 2.75" H                                                        |                 |
| CANOPY WEIGHT (INCLUDES SUPPORTS)                                                                           | 75 lbs.                                                                            |                 |
| CANOPY RATED SNOW LOAD                                                                                      | 35 psf                                                                             |                 |
| CANOPY ROOF MATERIAL                                                                                        | 22 gauge galvanized standard steel roofing                                         |                 |
| OVERALL HEIGHT RANGE W/O CANOPY                                                                             | 65.5" – 76.5"                                                                      | 70.1" – 85"     |
| OVERALL HEIGHT RANGE W/ CANOPY                                                                              | 116.3" – 127.3"                                                                    | 120.9" – 135.8" |
| OVERALL HEIGHT W/O CANOPY - OSHA COMPLIANT                                                                  | 68" & 76.4"                                                                        | 76.5" & 85"     |
| OVERALL HEIGHT W/ CANOPY - OSHA COMPLIANT                                                                   | 118.8" & 127.3"                                                                    | 127.3" & 135.8" |