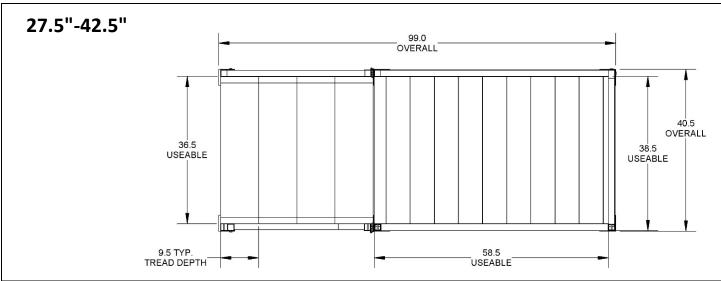

### FORTRESS® OSHA Stair System Technical Specifications

| MODEL                                                                                                       | FOR2334                                                                            | FOR2742         |
|-------------------------------------------------------------------------------------------------------------|------------------------------------------------------------------------------------|-----------------|
| NUMBER OF RISERS                                                                                            | 3                                                                                  | 4               |
| HEIGHT ADJUSTMENT                                                                                           | 23" – 34"                                                                          | 27.5" – 42.5"   |
| OSHA COMPLIANT HEIGHTS                                                                                      | 25.5" & 34"                                                                        | 34" & 42.5"     |
| RISER WEIGHT WITH LEGS                                                                                      | 27 lbs.                                                                            | 37 lbs.         |
| RISER HANDRAIL WEIGHT                                                                                       | 7 lbs.                                                                             | 8 lbs.          |
| PLATFORM WEIGHT WITH LEGS                                                                                   | 46 lbs.                                                                            | 48 lbs.         |
| PLATFORM HANDRAIL WEIGHT                                                                                    | 16 lbs.                                                                            | 17 lbs.         |
| SYSTEM NET WEIGHT                                                                                           | 96 lbs.                                                                            | 110 lbs.        |
| SYSTEM FOOTPRINT (FULLY ASSEMBLED)                                                                          | 40.5" W x 89.5" L                                                                  | 40.5" W x 99" L |
| PLATFORM SIZE (OVERALL)                                                                                     | 40.5" W x 60"                                                                      |                 |
| PLATFORM SIZE (USEABLE)                                                                                     | 38.5" W x 58.5" L                                                                  |                 |
| ALUMINUM TYPE                                                                                               | 6000 series                                                                        |                 |
| RATED LOAD (DO NOT EXCEED RATED LOAD)                                                                       | 1,000 lbs.                                                                         |                 |
| STANDARD FEET                                                                                               | 4" x 4" sq.                                                                        |                 |
| OVERSIZED FEET (OPTIONAL)  Anchor-ready polymer foot with thumb screw for tightening (anchors not included) | 7.375" x 7.375" sq.                                                                |                 |
| RISER HEIGHT                                                                                                | 8.5"                                                                               |                 |
| RISER TREAD DEPTH                                                                                           | 9.5"                                                                               |                 |
| RISER TREAD WIDTH                                                                                           | 36.5"                                                                              |                 |
| RISER HANDRAIL HEIGHT  Measured from leading edge of step tread to gripping surface                         | 36"                                                                                |                 |
| PLATFORM HANDRAIL HEIGHT                                                                                    | 42.5"                                                                              |                 |
| WARRANTY                                                                                                    | 3-Year Limited                                                                     |                 |
| RISER TYPE                                                                                                  | Open                                                                               |                 |
| UNIVERSAL HANDRAILS                                                                                         | Left or right turn                                                                 |                 |
| BUILDING ATTACHMENT                                                                                         | Anchor-ready angle braces on platform to secure to building (anchors not included) |                 |
| OPTIONAL PLATFORM W/ DRAIN HOLES Drain holes are on the platform only                                       | .375" x .75" holes on tread surface for draining of water build-up                 |                 |
| CANOPY HEIGHT FROM PLATFORM                                                                                 | 93.5"                                                                              |                 |
| CANOPY SIZE (OVERALL)                                                                                       | 40.6" W x 60.5" L x 2.75" H                                                        |                 |
| CANOPY WEIGHT (INCLUDES SUPPORTS)                                                                           | 75 lbs.                                                                            |                 |
| CANOPY RATED SNOW LOAD                                                                                      | 35 psf                                                                             |                 |
| CANOPY ROOF MATERIAL                                                                                        | 22 gauge galvanized standard steel roofing                                         |                 |
| OVERALL HEIGHT RANGE W/O CANOPY                                                                             | 65.5" – 76.5"                                                                      | 70.1" – 85"     |
| OVERALL HEIGHT RANGE W/ CANOPY                                                                              | 116.3" – 127.3"                                                                    | 120.9" – 135.8" |
| OVERALL HEIGHT W/O CANOPY - OSHA COMPLIANT                                                                  | 68" & 76.4"                                                                        | 76.5" & 85"     |
| OVERALL HEIGHT W/ CANOPY - OSHA COMPLIANT                                                                   | 118.8" & 127.3"                                                                    | 127.3" & 135.8" |

#### **DIMENSIONS SHOWN IN INCHES**