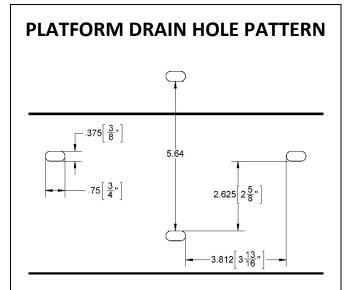

### FORTRESS® OSHA Stair System Technical Specifications

| MODEL                                                                                                       | FOR2334                                                                            | FOR2742         |
|-------------------------------------------------------------------------------------------------------------|------------------------------------------------------------------------------------|-----------------|
| NUMBER OF RISERS                                                                                            | 3                                                                                  | 4               |
| HEIGHT ADJUSTMENT                                                                                           | 23" – 34"                                                                          | 27.5" – 42.5"   |
| OSHA COMPLIANT HEIGHTS                                                                                      | 25.5" & 34"                                                                        | 34" & 42.5"     |
| RISER WEIGHT WITH LEGS                                                                                      | 27 lbs.                                                                            | 37 lbs.         |
| RISER HANDRAIL WEIGHT                                                                                       | 7 lbs.                                                                             | 8 lbs.          |
| PLATFORM WEIGHT WITH LEGS                                                                                   | 46 lbs.                                                                            | 48 lbs.         |
| PLATFORM HANDRAIL WEIGHT                                                                                    | 16 lbs.                                                                            | 17 lbs.         |
| SYSTEM NET WEIGHT                                                                                           | 96 lbs.                                                                            | 110 lbs.        |
| SYSTEM FOOTPRINT (FULLY ASSEMBLED)                                                                          | 40.5" W x 89.5" L                                                                  | 40.5" W x 99" L |
| PLATFORM SIZE (OVERALL)                                                                                     | 40.5" W x 60"                                                                      |                 |
| PLATFORM SIZE (USEABLE)                                                                                     | 38.5" W x 58.5" L                                                                  |                 |
| ALUMINUM TYPE                                                                                               | 6000 series                                                                        |                 |
| RATED LOAD (DO NOT EXCEED RATED LOAD)                                                                       | 1,000 lbs.                                                                         |                 |
| STANDARD FEET                                                                                               | 4" x 4" sq.                                                                        |                 |
| OVERSIZED FEET (OPTIONAL)  Anchor-ready polymer foot with thumb screw for tightening (anchors not included) | 7.375" x 7.375" sq.                                                                |                 |
| RISER HEIGHT                                                                                                | 8.5"                                                                               |                 |
| RISER TREAD DEPTH                                                                                           | 9.5"                                                                               |                 |
| RISER TREAD WIDTH                                                                                           | 36.5"                                                                              |                 |
| RISER HANDRAIL HEIGHT  Measured from leading edge of step tread to gripping surface                         | 36"                                                                                |                 |
| PLATFORM HANDRAIL HEIGHT                                                                                    | 42.5"                                                                              |                 |
| WARRANTY                                                                                                    | 3-Year Limited                                                                     |                 |
| RISER TYPE                                                                                                  | Open                                                                               |                 |
| UNIVERSAL HANDRAILS                                                                                         | Left or right turn                                                                 |                 |
| BUILDING ATTACHMENT                                                                                         | Anchor-ready angle braces on platform to secure to building (anchors not included) |                 |
| OPTIONAL PLATFORM W/ DRAIN HOLES Drain holes are on the platform only                                       | .375" x .75" holes on tread surface for draining of water build-up                 |                 |
| CANOPY HEIGHT FROM PLATFORM                                                                                 | 93.5"                                                                              |                 |
| CANOPY SIZE (OVERALL)                                                                                       | 40.6" W x 60.5" L x 2.75" H                                                        |                 |
| CANOPY WEIGHT (INCLUDES SUPPORTS)                                                                           | 75 lbs.                                                                            |                 |
| CANOPY RATED SNOW LOAD                                                                                      | 35 psf                                                                             |                 |
| CANOPY ROOF MATERIAL                                                                                        | 22 gauge galvanized standard steel roofing                                         |                 |
| OVERALL HEIGHT RANGE W/O CANOPY                                                                             | 65.5" – 76.5"                                                                      | 70.1" – 85"     |
| OVERALL HEIGHT RANGE W/ CANOPY                                                                              | 116.3" – 127.3"                                                                    | 120.9" – 135.8" |
| OVERALL HEIGHT W/O CANOPY - OSHA COMPLIANT                                                                  | 68" & 76.4"                                                                        | 76.5" & 85"     |
| OVERALL HEIGHT W/ CANOPY - OSHA COMPLIANT                                                                   | 118.8" & 127.3"                                                                    | 127.3" & 135.8" |