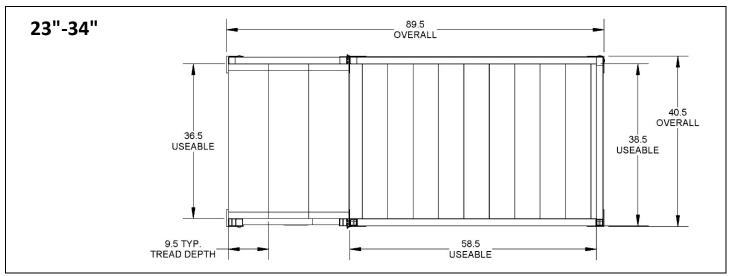

### FORTRESS® OSHA Stair System Technical Specifications

| MODEL                                                                                                       | FOR2334                                                                            | FOR2742         |
|-------------------------------------------------------------------------------------------------------------|------------------------------------------------------------------------------------|-----------------|
| NUMBER OF RISERS                                                                                            | 3                                                                                  | 4               |
| HEIGHT ADJUSTMENT                                                                                           | 23" – 34"                                                                          | 27.5" – 42.5"   |
| OSHA COMPLIANT HEIGHTS                                                                                      | 25.5" & 34"                                                                        | 34" & 42.5"     |
| RISER WEIGHT WITH LEGS                                                                                      | 27 lbs.                                                                            | 37 lbs.         |
| RISER HANDRAIL WEIGHT                                                                                       | 7 lbs.                                                                             | 8 lbs.          |
| PLATFORM WEIGHT WITH LEGS                                                                                   | 46 lbs.                                                                            | 48 lbs.         |
| PLATFORM HANDRAIL WEIGHT                                                                                    | 16 lbs.                                                                            | 17 lbs.         |
| SYSTEM NET WEIGHT                                                                                           | 96 lbs.                                                                            | 110 lbs.        |
| SYSTEM FOOTPRINT (FULLY ASSEMBLED)                                                                          | 40.5" W x 89.5" L                                                                  | 40.5" W x 99" L |
| PLATFORM SIZE (OVERALL)                                                                                     | 40.5" W x 60"                                                                      |                 |
| PLATFORM SIZE (USEABLE)                                                                                     | 38.5" W x 58.5" L                                                                  |                 |
| ALUMINUM TYPE                                                                                               | 6000 series                                                                        |                 |
| RATED LOAD (DO NOT EXCEED RATED LOAD)                                                                       | 1,000 lbs.                                                                         |                 |
| STANDARD FEET                                                                                               | 4" x 4" sq.                                                                        |                 |
| OVERSIZED FEET (OPTIONAL)  Anchor-ready polymer foot with thumb screw for tightening (anchors not included) | 7.375" x 7.375" sq.                                                                |                 |
| RISER HEIGHT                                                                                                | 8.5"                                                                               |                 |
| RISER TREAD DEPTH                                                                                           | 9.5"                                                                               |                 |
| RISER TREAD WIDTH                                                                                           | 36.5"                                                                              |                 |
| RISER HANDRAIL HEIGHT  Measured from leading edge of step tread to gripping surface                         | 36"                                                                                |                 |
| PLATFORM HANDRAIL HEIGHT                                                                                    | 42.5"                                                                              |                 |
| WARRANTY                                                                                                    | 3-Year Limited                                                                     |                 |
| RISER TYPE                                                                                                  | Open                                                                               |                 |
| UNIVERSAL HANDRAILS                                                                                         | Left or right turn                                                                 |                 |
| BUILDING ATTACHMENT                                                                                         | Anchor-ready angle braces on platform to secure to building (anchors not included) |                 |
| OPTIONAL PLATFORM W/ DRAIN HOLES Drain holes are on the platform only                                       | .375" x .75" holes on tread surface for draining of water build-up                 |                 |
| CANOPY HEIGHT FROM PLATFORM                                                                                 | 93.5"                                                                              |                 |
| CANOPY SIZE (OVERALL)                                                                                       | 40.6" W x 60.5" L x 2.75" H                                                        |                 |
| CANOPY WEIGHT (INCLUDES SUPPORTS)                                                                           | 75 lbs.                                                                            |                 |
| CANOPY RATED SNOW LOAD                                                                                      | 35 psf                                                                             |                 |
| CANOPY ROOF MATERIAL                                                                                        | 22 gauge galvanized standard steel roofing                                         |                 |
| OVERALL HEIGHT RANGE W/O CANOPY                                                                             | 65.5" – 76.5"                                                                      | 70.1" – 85"     |
| OVERALL HEIGHT RANGE W/ CANOPY                                                                              | 116.3" – 127.3"                                                                    | 120.9" – 135.8" |
| OVERALL HEIGHT W/O CANOPY - OSHA COMPLIANT                                                                  | 68" & 76.4"                                                                        | 76.5" & 85"     |
| OVERALL HEIGHT W/ CANOPY - OSHA COMPLIANT                                                                   | 118.8" & 127.3"                                                                    | 127.3" & 135.8" |

#### **DIMENSIONS SHOWN IN INCHES**