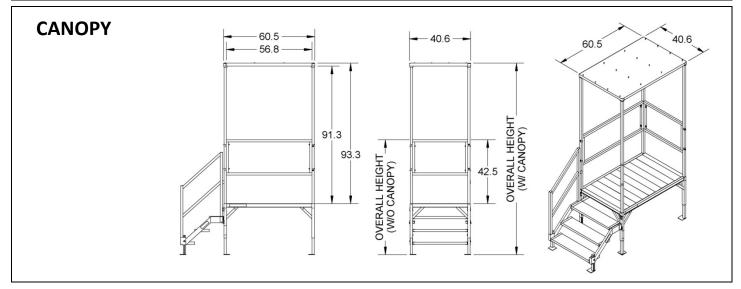

### FORTRESS® OSHA Stair System Technical Specifications

| MODEL                                                                                                       | FOR2334                                                                            | FOR2742         |
|-------------------------------------------------------------------------------------------------------------|------------------------------------------------------------------------------------|-----------------|
| NUMBER OF RISERS                                                                                            | 3                                                                                  | 4               |
| HEIGHT ADJUSTMENT                                                                                           | 23" – 34"                                                                          | 27.5" – 42.5"   |
| OSHA COMPLIANT HEIGHTS                                                                                      | 25.5" & 34"                                                                        | 34" & 42.5"     |
| RISER WEIGHT WITH LEGS                                                                                      | 27 lbs.                                                                            | 37 lbs.         |
| RISER HANDRAIL WEIGHT                                                                                       | 7 lbs.                                                                             | 8 lbs.          |
| PLATFORM WEIGHT WITH LEGS                                                                                   | 46 lbs.                                                                            | 48 lbs.         |
| PLATFORM HANDRAIL WEIGHT                                                                                    | 16 lbs.                                                                            | 17 lbs.         |
| SYSTEM NET WEIGHT                                                                                           | 96 lbs.                                                                            | 110 lbs.        |
| SYSTEM FOOTPRINT (FULLY ASSEMBLED)                                                                          | 40.5" W x 89.5" L                                                                  | 40.5" W x 99" L |
| PLATFORM SIZE (OVERALL)                                                                                     | 40.5" W x 60"                                                                      |                 |
| PLATFORM SIZE (USEABLE)                                                                                     | 38.5" W x 58.5" L                                                                  |                 |
| ALUMINUM TYPE                                                                                               | 6000 series                                                                        |                 |
| RATED LOAD (DO NOT EXCEED RATED LOAD)                                                                       | 1,000 lbs.                                                                         |                 |
| STANDARD FEET                                                                                               | 4" x 4" sq.                                                                        |                 |
| OVERSIZED FEET (OPTIONAL)  Anchor-ready polymer foot with thumb screw for tightening (anchors not included) | 7.375" x 7.375" sq.                                                                |                 |
| RISER HEIGHT                                                                                                | 8.5"                                                                               |                 |
| RISER TREAD DEPTH                                                                                           | 9.5"                                                                               |                 |
| RISER TREAD WIDTH                                                                                           | 36.5"                                                                              |                 |
| RISER HANDRAIL HEIGHT  Measured from leading edge of step tread to gripping surface                         | 36"                                                                                |                 |
| PLATFORM HANDRAIL HEIGHT                                                                                    | 42.5"                                                                              |                 |
| WARRANTY                                                                                                    | 3-Year Limited                                                                     |                 |
| RISER TYPE                                                                                                  | Open                                                                               |                 |
| UNIVERSAL HANDRAILS                                                                                         | Left or right turn                                                                 |                 |
| BUILDING ATTACHMENT                                                                                         | Anchor-ready angle braces on platform to secure to building (anchors not included) |                 |
| OPTIONAL PLATFORM W/ DRAIN HOLES Drain holes are on the platform only                                       | .375" x .75" holes on tread surface for draining of water build-up                 |                 |
| CANOPY HEIGHT FROM PLATFORM                                                                                 | 93.5"                                                                              |                 |
| CANOPY SIZE (OVERALL)                                                                                       | 40.6" W x 60.5" L x 2.75" H                                                        |                 |
| CANOPY WEIGHT (INCLUDES SUPPORTS)                                                                           | 75 lbs.                                                                            |                 |
| CANOPY RATED SNOW LOAD                                                                                      | 35 psf                                                                             |                 |
| CANOPY ROOF MATERIAL                                                                                        | 22 gauge galvanized standard steel roofing                                         |                 |
| OVERALL HEIGHT RANGE W/O CANOPY                                                                             | 65.5" – 76.5"                                                                      | 70.1" – 85"     |
| OVERALL HEIGHT RANGE W/ CANOPY                                                                              | 116.3" – 127.3"                                                                    | 120.9" – 135.8" |
| OVERALL HEIGHT W/O CANOPY - OSHA COMPLIANT                                                                  | 68" & 76.4"                                                                        | 76.5" & 85"     |
| OVERALL HEIGHT W/ CANOPY - OSHA COMPLIANT                                                                   | 118.8" & 127.3"                                                                    | 127.3" & 135.8" |