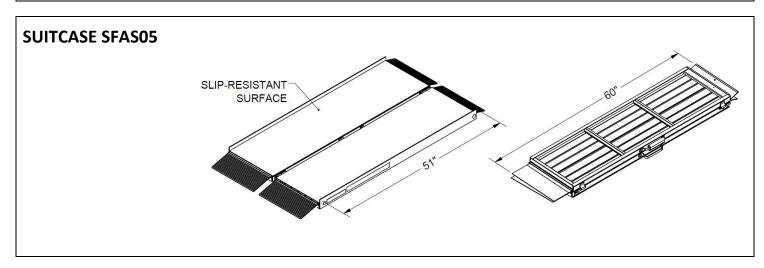

## **SUITCASE® Singlefold AS Ramp Technical Specifications**

| MODEL                           | SUITCASE SFAS02     | SUITCASE SFAS03     | SUITCASE SFAS04      | SUITCASE SFAS05                    | SUITCASE SFAS06                 |
|---------------------------------|---------------------|---------------------|----------------------|------------------------------------|---------------------------------|
| MADE OF ALUMINUM                | ✓                   | ✓                   | ✓                    | ✓                                  | ✓                               |
| SLIP-RESISTANT SURFACE          | ✓                   | ✓                   | ✓                    | ✓                                  | ✓                               |
| BUILT-IN CARRYING HANDLE        | ✓                   | ✓                   | ✓                    | ✓                                  | ✓                               |
| USABLE SIZE (L x W)             | 2′ x 29.5″          | 3′ x 29.5″          | 4′ x 29.5″           | 5′ x 29.5″                         | 6′ x 29.5″                      |
| FOLDED SIZE (L x W x H)         | 24" x 15" x 4.5"    | 36" x 15" x 4.5"    | 48" x 15" x 4.5"     | 60" x 15" x 4.5"                   | 72" x 15" x 4.5"                |
| WEIGHT*                         | 6 lbs./section (x2) | 8 lbs./section (x2) | 10 lbs./section (x2) | 13 lbs./section (x2)               | 15 lbs./section (x2)            |
| WEIGHT CAPACITY (DO NOT EXCEED) | 800 lbs.            | 800 lbs.            | 800 lbs.             | 800 lbs.                           | 800 lbs.                        |
| FOR WHEELCHAIRS & SCOOTERS      | ✓                   | ✓                   | ✓                    | ✓                                  | ✓                               |
| USAGE GUIDELINES (RISE)**       | Curbs, 1 step       | Curbs, 1 step       | Curbs, 1-2 steps     | Curbs, 1-2 steps,<br>some minivans | 1-3 steps, some minivans & SUVs |
| WARRANTY                        | Lifetime Limited    | Lifetime Limited    | Lifetime Limited     | Lifetime Limited                   | Lifetime Limited                |