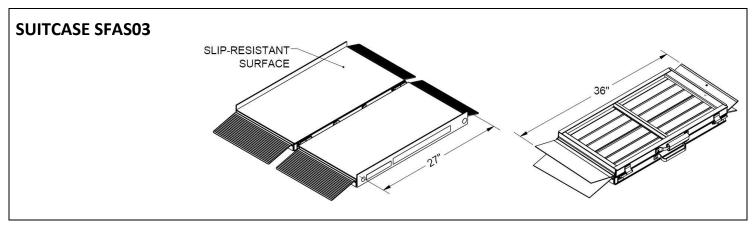

## **SUITCASE® Singlefold AS Ramp Technical Specifications**

| MODEL                           | SUITCASE SFAS02     | SUITCASE SFAS03     | SUITCASE SFAS04      | SUITCASE SFAS05                    | SUITCASE SFAS06                 |
|---------------------------------|---------------------|---------------------|----------------------|------------------------------------|---------------------------------|
| MADE OF ALUMINUM                | ✓                   | ✓                   | ✓                    | ✓                                  | ✓                               |
| SLIP-RESISTANT SURFACE          | ✓                   | ✓                   | ✓                    | ✓                                  | ✓                               |
| BUILT-IN CARRYING HANDLE        | ✓                   | ✓                   | ✓                    | ✓                                  | ✓                               |
| USABLE SIZE (L x W)             | 2′ x 29.5″          | 3′ x 29.5″          | 4′ x 29.5″           | 5′ x 29.5″                         | 6′ x 29.5″                      |
| FOLDED SIZE (L x W x H)         | 24" x 15" x 4.5"    | 36" x 15" x 4.5"    | 48" x 15" x 4.5"     | 60" x 15" x 4.5"                   | 72" x 15" x 4.5"                |
| WEIGHT*                         | 6 lbs./section (x2) | 8 lbs./section (x2) | 10 lbs./section (x2) | 13 lbs./section (x2)               | 15 lbs./section (x2)            |
| WEIGHT CAPACITY (DO NOT EXCEED) | 800 lbs.            | 800 lbs.            | 800 lbs.             | 800 lbs.                           | 800 lbs.                        |
| FOR WHEELCHAIRS & SCOOTERS      | ✓                   | ✓                   | ✓                    | ✓                                  | ✓                               |
| USAGE GUIDELINES (RISE)**       | Curbs, 1 step       | Curbs, 1 step       | Curbs, 1-2 steps     | Curbs, 1-2 steps,<br>some minivans | 1-3 steps, some minivans & SUVs |
| WARRANTY                        | Lifetime Limited    | Lifetime Limited    | Lifetime Limited     | Lifetime Limited                   | Lifetime Limited                |