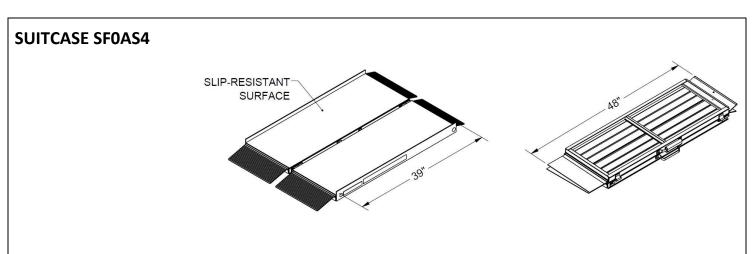

## **SUITCASE® Singlefold AS Ramp Technical Specifications**

| MODEL                           | SUITCASE SFAS02     | SUITCASE SFAS03     | SUITCASE SFAS04      | SUITCASE SFAS05                    | SUITCASE SFAS06                 |
|---------------------------------|---------------------|---------------------|----------------------|------------------------------------|---------------------------------|
| MADE OF ALUMINUM                | ✓                   | ✓                   | ✓                    | ✓                                  | ✓                               |
| SLIP-RESISTANT SURFACE          | ✓                   | ✓                   | ✓                    | ✓                                  | ✓                               |
| BUILT-IN CARRYING HANDLE        | ✓                   | ✓                   | ✓                    | ✓                                  | ✓                               |
| USABLE SIZE (L x W)             | 2′ x 29.5″          | 3′ x 29.5″          | 4′ x 29.5″           | 5′ x 29.5″                         | 6′ x 29.5″                      |
| FOLDED SIZE (L x W x H)         | 24" x 15" x 4.5"    | 36" x 15" x 4.5"    | 48" x 15" x 4.5"     | 60" x 15" x 4.5"                   | 72" x 15" x 4.5"                |
| WEIGHT*                         | 6 lbs./section (x2) | 8 lbs./section (x2) | 10 lbs./section (x2) | 13 lbs./section (x2)               | 15 lbs./section (x2)            |
| WEIGHT CAPACITY (DO NOT EXCEED) | 800 lbs.            | 800 lbs.            | 800 lbs.             | 800 lbs.                           | 800 lbs.                        |
| FOR WHEELCHAIRS & SCOOTERS      | ✓                   | ✓                   | ✓                    | ✓                                  | ✓                               |
| USAGE GUIDELINES (RISE)**       | Curbs, 1 step       | Curbs, 1 step       | Curbs, 1-2 steps     | Curbs, 1-2 steps,<br>some minivans | 1-3 steps, some minivans & SUVs |
| WARRANTY                        | Lifetime Limited    | Lifetime Limited    | Lifetime Limited     | Lifetime Limited                   | Lifetime Limited                |