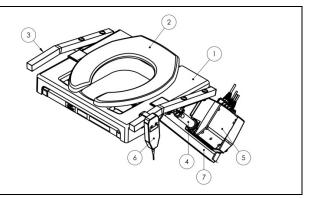

### **CORDED POWER**

| REF # | DESCRIPTION                              |
|-------|------------------------------------------|
| 1     | PLASTIC SHIELD – REMOVABLE               |
| 2     | TOILET SEAT – STANDARD SEAT SHOWN        |
| 3     | HANDLES WITH FOAM GRIP                   |
| 4     | ACTUATOR (MOTOR) – MOUNTED TO TILT FRAME |
| 5     | 120V AC CONTROL BOX                      |
| 6     | HANDHELD CONTROL – PUSH BUTTON DEVICE    |
| 7     | ACTUATOR MOUNT                           |