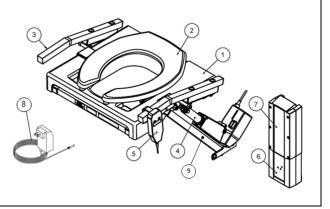

#### **BATTERY POWER**

| REF # | DESCRIPTION                                   |
|-------|-----------------------------------------------|
| 1     | PLASTIC SHIELD – REMOVABLE                    |
| 2     | TOILET SEAT – STANDARD SEAT SHOWN             |
| 3     | HANDLES WITH FOAM GRIP                        |
| 4     | ACTUATOR (MOTOR) – MOUNTED TO TILT FRAME      |
| 5     | HANDHELD CONTROL – PUSH BUTTON DEVICE         |
| 6     | DC CONTROL BOX – ATTACHES TO MOUNTING BRACKET |
| 7     | BATTERY – ATTACHES TO MOUNTING BRACKET        |
| 8     | AC INPUT, DC BATTERY CHARGER                  |
| 9     | ACTUATOR MOUNT                                |