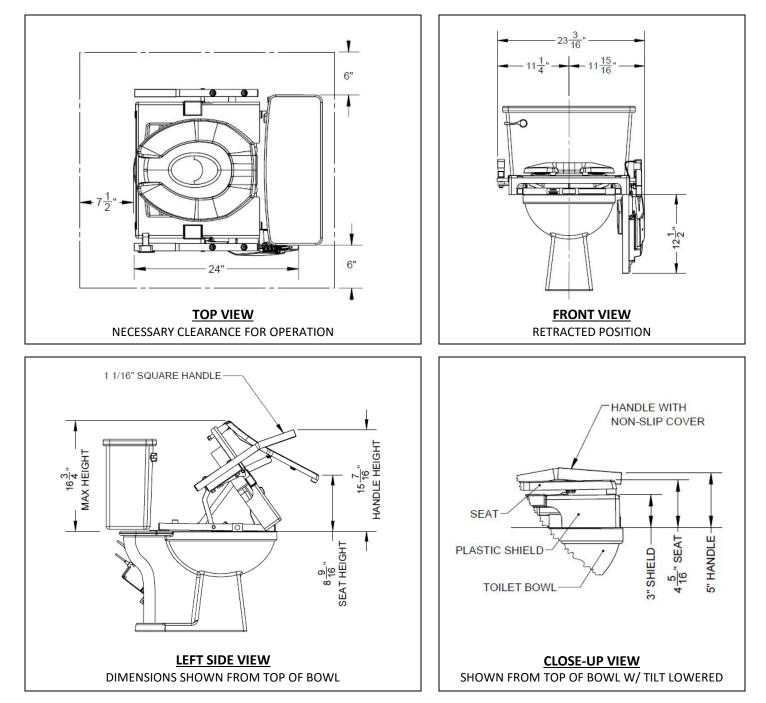

#### **TECHNICAL INFO**

|                       | AC (CORDED POWER)                                                                       | DC (BATTERY POWER)                                                                                                        |  |
|-----------------------|-----------------------------------------------------------------------------------------|---------------------------------------------------------------------------------------------------------------------------|--|
| APPLICATION           | Residential                                                                             |                                                                                                                           |  |
| FUNCTION              | Toileting aid that lifts and lowers users on/off a commode                              |                                                                                                                           |  |
| U.S. PATENT           | 6,385,797                                                                               |                                                                                                                           |  |
| MOUNTING              | Bolts to toilet (original seat removed)                                                 | <ul> <li>Bolts to toilet (original seat removed)</li> <li>Battery and control box mount to wall</li> </ul>                |  |
| WEIGHT                | 34 lbs.                                                                                 | 37.5 lbs.                                                                                                                 |  |
| WEIGHT CAPACITY       | 325 lbs.                                                                                |                                                                                                                           |  |
| OPERATION             | Hardwired, push button hand control w/coil cord (cord extends up to approximately 9')   |                                                                                                                           |  |
| POWER REQUIREMENTS    | Input: 120 VAC 60 Hz @ 2.6 amps                                                         | <ul> <li>Charger Input: 120 VAC @ .5amps</li> <li>Motor: 24 VDC</li> <li>Battery: 24 VDC, 2.9 Ah</li> </ul>               |  |
| BATTERY CHARGE TIME   | N/A                                                                                     | 5 – 6 hours (approx. for discharged battery)                                                                              |  |
| BATTERY LONGEVITY     | N/A                                                                                     | 20 cycles per charge (approx.)                                                                                            |  |
| CYCLE                 | One cycle = one raise and one lower; 15-20 seconds to complete one cycle                |                                                                                                                           |  |
| UNIT DIMS             | 24" W x 18" H x 24" D (approx., including actuator)                                     |                                                                                                                           |  |
| BATTERY & MOUNT DIMS  | NA                                                                                      | 5" W x 16" H x 3" D (approx. footprint)                                                                                   |  |
| POWER CORD LENGTH     | 10' (approx.)                                                                           | 3' 4" (approx.)                                                                                                           |  |
| CHARGING CORD LENGTH  | NA                                                                                      | 6' 5" (approx.)                                                                                                           |  |
| FRAME MATERIAL/FINISH | Powder coated steel                                                                     |                                                                                                                           |  |
| WARRANTY              | 2-Year Limited (please visit www.ezaccess.com for complete warranty details).           | 2-Year Limited on product; 1-Year limited on<br>battery (please visit www.ezaccess.com for<br>complete warranty details). |  |
| COUNTRY OF ORIGIN     | China                                                                                   |                                                                                                                           |  |
| RETURNS               | For hygienic reasons, this item is non-returnable if packaging bag is opened or altered |                                                                                                                           |  |

IMPORTANT: The weights and dimensions shown throughout this document are intended for reference only. They are approximate and subject to change. Please consult EZ-ACCESS for certified drawings. Refer to instruction manual for complete information on rated load and proper usage.