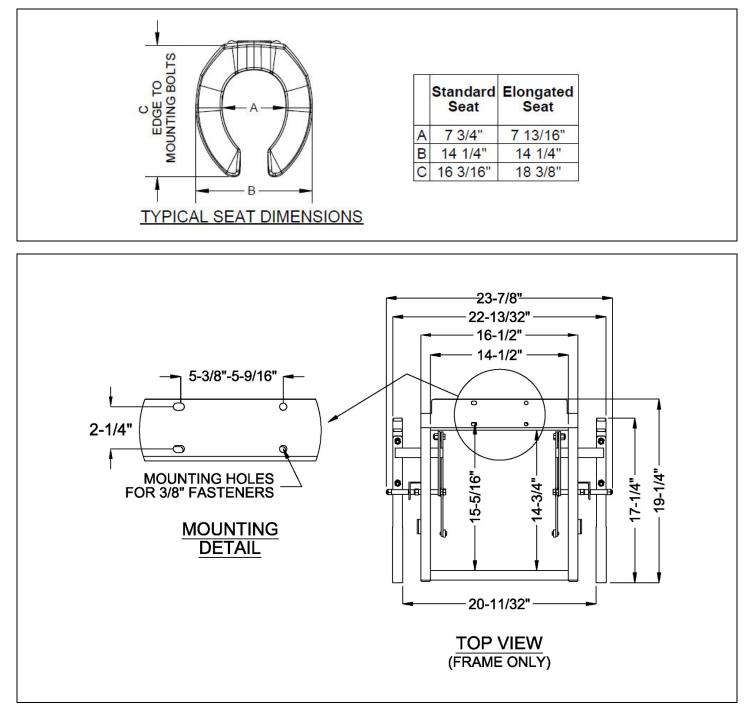

### **TOILET SEAT**

|                  | STANDARD                                 | ELONGATED                                |
|------------------|------------------------------------------|------------------------------------------|
| STYLE:           | Round/open front                         | Elongated/open front                     |
| MATERIAL/COLOR:  | Injection molded plastic/white           | Injection molded plastic/white           |
| RUBBER BUMPERS:  | 2                                        | 2                                        |
| MOLDED BUMPERS:  | 2                                        | 4                                        |
| HINGES:          | Plastic, non-self-sustaining             | Plastic, non-self-sustaining             |
| POSTS & PINTLES: | Non-corrosive 300 series stainless steel | Non-corrosive 300 series stainless steel |

MOUNTING DETAIL