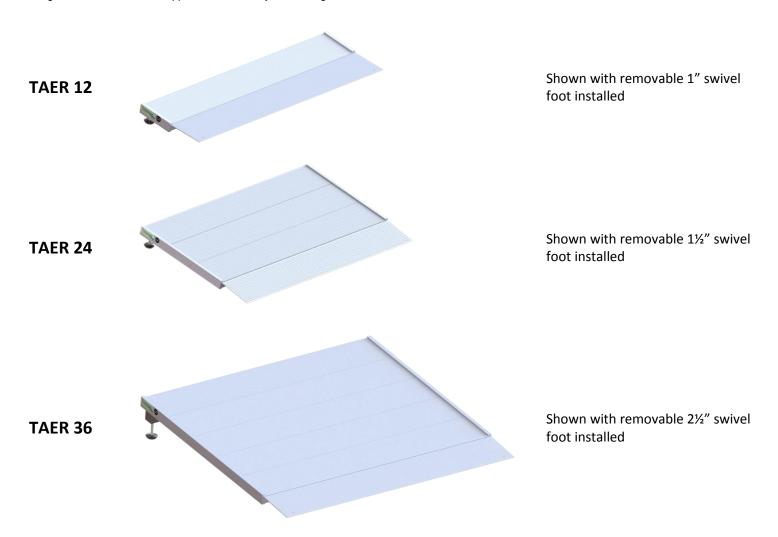

## TRANSITIONS® Angled Entry Ramp Technical Specifications

| MODEL                            | TAER 12                                 | TAER 24                                 | TAER 36                                |
|----------------------------------|-----------------------------------------|-----------------------------------------|----------------------------------------|
| OVERALL DIMENSIONS               | 11.877" x 36.25"                        | 23.875" x 36.25"                        | 35.904" X 36.25"                       |
| HEIGHT (RAMP ONLY)               | 1.362" (1-3/8")                         | 1.669" (1-11/16")                       | 3.282" (3-5/16")                       |
| USABLE HEIGHT W/ 1" SWIVEL FEET  | 1.92" TO 2.958"<br>(1-15/16" TO 2-3/4") | N/A                                     | N/A                                    |
| USABLE HEIGHT W/ 1½" SWIVEL FEET | N/A                                     | 2.154" TO 4.361"<br>(2-1/8" TO 3-3/8")  | N/A                                    |
| USABLE HEIGHT W/ 2½" SWIVEL FEET | N/A                                     | 3.178" TO 4.361"<br>(3-3/16" TO 4-3/8") | 3.681" TO 5.836"<br>(3-5/8" TO 5-7/8") |
| RATED LOAD (DO NOT EXCEED)       | 700 lbs., 350 lbs. per caster or wheel  | 700 lbs., 350 lbs. per caster or wheel  | 700 lbs., 350 lbs. per caster or wheel |
| WEIGHT                           | 5.15 lbs.                               | 10.4 lbs.                               | 15.15 lbs.                             |
| WARRANTY                         | Lifetime Limited                        | Lifetime Limited                        | Lifetime Limited                       |