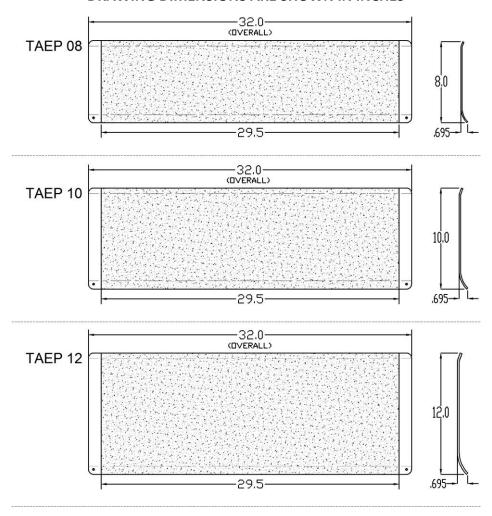

## TRANSITIONS® Angled Entry Plate Technical Specifications

| MODEL                          | TAEP 08                                | TAEP 10                                | TAEP 12                                |
|--------------------------------|----------------------------------------|----------------------------------------|----------------------------------------|
| OVERALL DIMENSIONS             | 8" x 32"                               | 10" x 32"                              | 12" x 32"                              |
| HEIGHT (PLATE ONLY)            | 0.695"                                 | 0.695"                                 | 0.695"                                 |
| USABLE HEIGHT                  | Up to 1.3125"                          | Up to 1.625"                           | Up to 2"                               |
| RATED LOAD (DO NOT EXCEED)     | 700 lbs., 350 lbs. per caster or wheel | 700 lbs., 350 lbs. per caster or wheel | 700 lbs., 350 lbs. per caster or wheel |
| WEIGHT                         | 3.5 lbs.                               | 4.25 lbs.                              | 5 lbs.                                 |
| APPLIED SLIP-RESISTANT SURFACE | ✓                                      | ✓                                      | ✓                                      |
| WARRANTY                       | Lifetime Limited                       | Lifetime Limited                       | Lifetime Limited                       |

## **DRAWING DIMENSIONS ARE SHOWN IN INCHES**