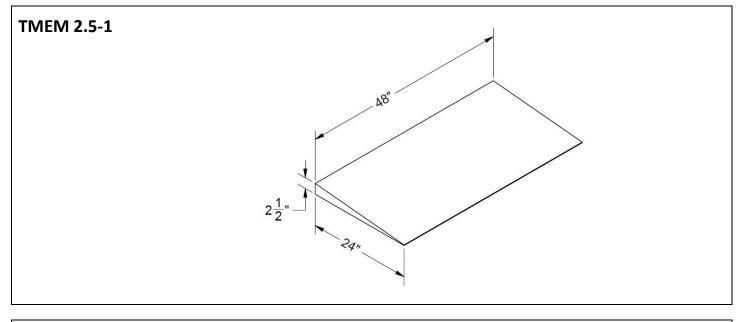

## **TRANSITIONS® Modular Entry Mat Technical Specifications**

| MODEL                           | TMEM 2.5-1       | TMEMR 2.25                            |
|---------------------------------|------------------|---------------------------------------|
| MADE 100% RECYCLED RUBBER       | $\checkmark$     | ✓                                     |
| SLIP-RESISTANT SURFACE          | $\checkmark$     | ✓                                     |
| USABLE SIZE (H x L x W)         | 2.5″ x 24″ x 48″ | 2.25" x 24" x 24" per riser (2 each)  |
| OVERALL SIZE (H x L x W)        | 2.5″ x 24″ x 48″ | 2.25" x 24" x 24" per riser (2 each)  |
| WEIGHT*                         | 40 lbs.          | 23.5 lbs. per riser (2 each)          |
| WEIGHT CAPACITY (DO NOT EXCEED) | 850 lbs.         | 850 lbs.                              |
| FOR WHEELCHAIRS & SCOOTERS      | $\checkmark$     | ✓                                     |
| USAGE GUIDELINES (RISE)**       | 2.5″             | Call Customer Service for Details *** |
| WARRANTY                        | Lifetime Limited | Lifetime Limited                      |