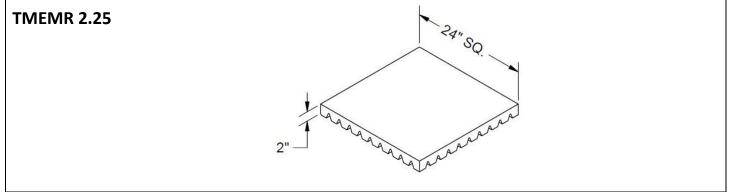

## **TRANSITIONS® Modular Entry Mat Technical Specifications**

| MODEL                           | TMEM 2.5-1       | TMEMR 2.25                            |
|---------------------------------|------------------|---------------------------------------|
| MADE 100% RECYCLED RUBBER       | $\checkmark$     | ✓                                     |
| SLIP-RESISTANT SURFACE          | $\checkmark$     | ✓                                     |
| USABLE SIZE (H x L x W)         | 2.5″ x 24″ x 48″ | 2.25" x 24" x 24" per riser (2 each)  |
| OVERALL SIZE (H x L x W)        | 2.5″ x 24″ x 48″ | 2.25" x 24" x 24" per riser (2 each)  |
| WEIGHT*                         | 40 lbs.          | 23.5 lbs. per riser (2 each)          |
| WEIGHT CAPACITY (DO NOT EXCEED) | 850 lbs.         | 850 lbs.                              |
| FOR WHEELCHAIRS & SCOOTERS      | $\checkmark$     | ✓                                     |
| USAGE GUIDELINES (RISE)**       | 2.5″             | Call Customer Service for Details *** |
| WARRANTY                        | Lifetime Limited | Lifetime Limited                      |